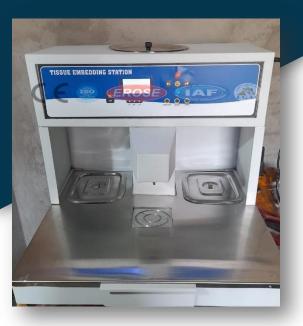

## TISSUE EMBEDDING STATION

Glass Agencies are manufacturer of Tissue
Embedding Station under EROSE Brand.

## Specification:

- Microprocessor controlled five independent heating zone.
- Setting Temp. Range: 50-70°C
- Automatic system start and stop (7day memory)
- Manufacturer Glass Agencies
- Brand EROSE
- Temperature display panel for all heated areas.
- Volume of the paraffin: 3 to 5ltrs.
- Two tissue preservation boxes, paraffin nozzle, optional cold spot.