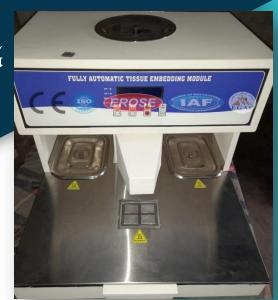

## TISSUE EMBEDDING STATION

Glass Agencies are manufacturer of Tissue
Embedding Station under EROSE Brand.

## Specification:

- Microprocessor controlled five independent heating zone.
- Setting Temp. Range: 50-70°C
- Automatic system start and stop (7day memory)
- Manufacturer Glass Agencies
- Brand EROSE
- Temperature display panel for all heated areas.
- Volume of the paraffin: 3 to 5ltrs.
- Two tissue preservation boxes, paraffin nozzle, optional cold spot.