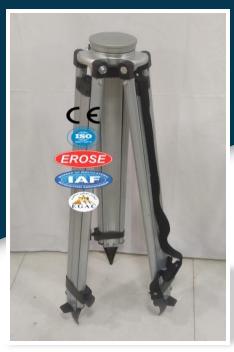

## SURVEY TRIPOD STAND

➤ Glass Agencies are manufacturer of Tripod Stand Under EROSE Brand.

## □SPECIFICATION:-

•Usage Survey

•Material Aluminium

•Extended Height 5 Feet (61 Inches)
•Closed Height 3 Feet (36 Inches)

•No of Legs Three •Weight 4 KG

•Colour Black/Silver

•Brand EROSE

•Manufacturer Glass Agencies

•Light Aluminum Structure to ensure transportation is a never a hassle for you

•The height of the stand can be adjusted conveniently to ensure smooth land survey.

Life Long Locking System to hold the levels tightly in place, to ensure accuracy in land survey