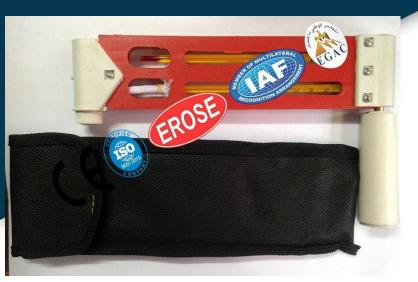

## EROSE WHIRLING PATTERN Hydrometer

Glass Agencies are manufacturer of **Whirling Pattern Hydrometer** EROSE Brand.

- Specification :
- Material
- Color

- : Glass & Plastic : Transparent
- Length : 7 Inches
- Manufacturer Name : Glass Agencies
- BrandRange
- : EROSE : 50 degree

## ✤ Features:

ISO

- \* Whirling hygrometer has a wet-bulb thermometer and a dry-bulb thermometer mounted on a handle.
- \* The wet-bulb thermometer is covered with a moistened wick, while the dry-bulb thermometer remains dry.
- \* The instrument is whirled rapidly for 30 seconds, and then the temperature readings from both thermometers are taken.

The relative humidity is determined by comparing the readings with a hygrometric table.