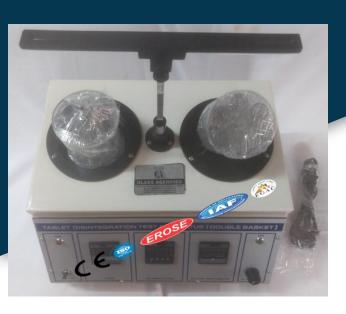

## TABLET DISINTEGRATION

➤ Glass Agencies are manufacturer of Tablet Disintegration Apparatus Under EROSE Brand.

Disintegration Tester is a solid state instrument designed for the accurate estimation of disintegration time of tablets as per IP/USP standards. The instrument is designed to test One / Two batches of six tablets. simultaneously. The unit is extremely useful for pharmaceutical industries. A motorized shaft moves in up and down direction at a frequency of 30 cycles per minute, holds 6 glass tubes of standard size 7.5 mm x 20 mm with stainless steel wire gauge bottom, which dip in water in a beaker of 1000 mI. Cylinder moves up and down with standard dish inside in a liter beaker filled of distilled water which is maintained at 37 C by thermostatically controlled hot plates (without beaker). The instrument has One / two basket assemblies with independent timers and motors. Each timer can be set and used individually. he basket speed is accurately controlled and maintained as per IP, USP specifications.