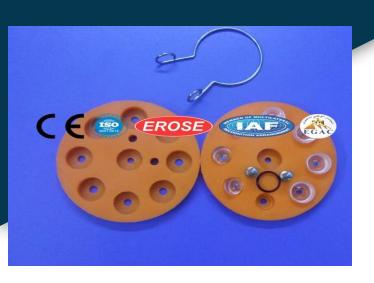

## EROSE VITRECTOMY LENS SET

Glass Agencies are Manufacturer of VITRECTOMY LENS SET under **EROSE** Brand.

## **\*SPECIFICATIONS:**

•This vitrectomy lens a set of comprises of a set of 7 contact lenses and 1 ring to hold the contact lenses in position. The main advantage of this system is that it minimizes the dependence of a well-trained assistant.

☐ Manufacturer Name : Glass Agencies

□ Brand : EROSE

☐ High quality glass optics for clear images.

☐ Unique silicon storage cum sterilization container.

☐ Autoclavable lenses.

□Suturable metal ring.

□Flexibility to order individual lenses and rings.