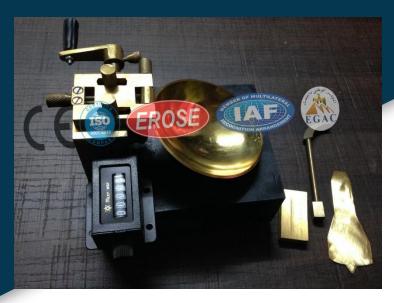

## EROSE LIQUID LIMIT DEVICE

Glass Agencies are
Manufacturer of
LIQUID LIMIT
DEVICE Under
EROSE Brand

## **SPECIFICATION**

Power Source : Hydraulic
 Material : SS, Brass
 Finishing : Polished

• Manufacturer Name : Glass Agencies

• Brand : EROSE

• Base : Moulded Hard Rubber

Cup : Spun Brass, Pin & Slot MountingCounter : Records number of cup Droops

Color : Black and golden
Use for : Soil Testing
Feature : Easy to operate

• Weight : 2 kg

❖ Liquid Limit Device: fitted with counter complete with Casagrande grooving tools and a Gauge Block. The liquid limit is defined as the moisture content at which the soil passes from plastic state to liquid state; it is very helpful in the classification of the potential properties of the soil material. The liquid limit device consists of a hard rubber base carrying a sliding carriage assembly to which a brass cup is hinged. The cup is raised and allowed to fall through a height of 1cm on to the hard rubber base, by the help of a lead screw provided at the back of the sliding carriage.