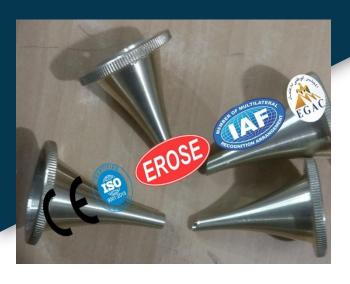

## EROSE EAR SPECULUM SET **OF THREE**

Glass Agencies are manufacturer of Ear **Speculum Set Of Three EROSE** Brand.

## **Features**

An ear speculum lets an ear, nose, and throat (ENT) or primary care doctor examine the inside of your ears. It is available in Set Of 3 or Set Of 4