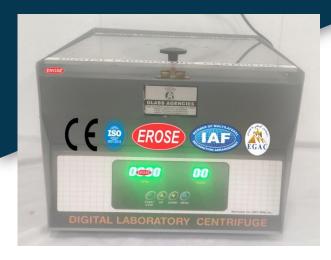

## DIGITAL LABORATORY CENTRIFUGE

➤ Glass Agencies are manufacturer of Digital Laboratory Centrifuge Under EROSE Brand.

## **SPECIFICATION:-**

❖Brand EROSE❖Type Benchtop

❖Display Digital Speed Indicator, Digital Timer

❖ ManufacturerGlass Agencies❖ Min / Max Speed500 / 5000 RPM❖ Model NumberEROSE DLC 0.001

❖Rotor Size Angle head, Test Tube - 6, 8 (Optional 12, 16 & 20 Test Tubes)

❖Stepless Sped Regulator

EROSE DLC 0.001 is suitable for routine sample analysis in Medical, Hospital & Industrial Laboratories. It have digital Speed indicator & 0-99 Minute digital countdown timer. It has safety lid interlock to prevent cover opening during centrifugation. Heavy Duty CRC construction finished with powder coating.