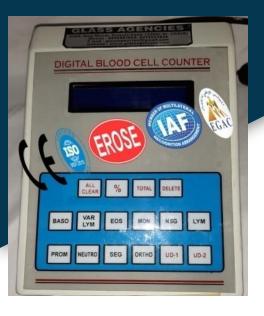

## EROSE DIGITAL BLOOD CELL COUNTER

Glass Agencies are manufacturer of **Digital Blood Cell** Counter under **EROSE** Brand.

## **Specification:**

Display: : 16 x 2 LINES ALPHANUMERIC LCD.

Key Pad : Total 16 Keys 4 Function & 16 Category Keys

**Each Category** : 000 to 999 Counts

**Total Counts** : 0000 to 9999

Power Supply : 230 V + 10 %, 50 Hz.: 12 V Battery (Optional) **Battery** 

Manufacturer Name : Glass Agencies

: EROSE **BRAND** 

Mode : Count Mode, Finished Mode, Percentage Mode

The instrument consists of Twelve keys. The function of some keys is as follows:-

ALL CLEAR : This key is used to start fresh counting & Clear all data. 1)

: This key is used to view percentage. 2) % : This key is used to view total counts. 3) **DEC** 

4) **ENT** : This key is used to remove last entry made by mistake.

EROSE Blood Cell Counter incorporate latest microcontroller based technology to pack features of differential counting and percentage calculation in single instrument to ease blood cell counting procedure.