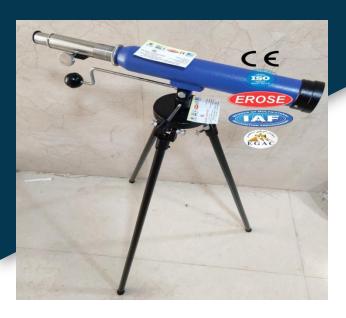

## EROSE ASTRONOMICAL TELESCOPE

Glass Agencies are manufacturer of Astronomical Telescope under **EROSE** Brand.

## Features:

- A high class telescope for school students for all around purpose.
- It is light and easy to manipulate and has a high magnifying power.
- These are designed with precision and are widely used.
- Its high magnifying power provides extremely sharp images.
- The telescope is provided with an extra erector tube which can be screwed into the main tube after removing the eyepiece and this astronomical telescope is used as a terrestrial telescopes.
- Complete with velvet lined case.
- Complete with Tripod stand