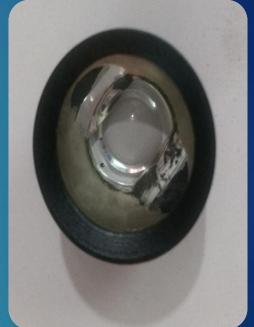

## **Two Mirror Gonioscope**

Glass agencies are manufacturer of Two Mirror Gonioscope under EROSE BRAND.

Two Mirror Gonioscope is designed for viewing the anterior chamber angle and central retina. Two opposing mirrors inclined at 62 degree provide a complete 360 degree veiw of angle with only 90 degree rotation of the lens. Similar to a single mirror gonioscope, the small contact surface helps in examination of children and adults with small fissures.

- \* Made in glass
- \* Contact Medium Required

## **SPECIFICATION:**

- \* Two Mirror
- \* Mirror Angle: 62/62 degree
- \* Manufacturer : Glass Agencies
- \* BRAND: EROSE