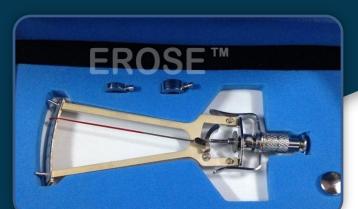

## SCHIOTZ TONOMETER

Glass Agencies are manufacturer of SCHIOTZ TONOMETER Under EROSE Brand.

## **SPECIFICATION:**

- Instruments according to Prof. Schiotz for measuring eye pressure.
- Needs almost no servicing, ensures smooth operations for many years.
- Highly accurate Weights to give correct measures.
- EROSE Brand.
- Manufacturer Name: Glass Agencies
- Jewel operated, complete with three weights.
- International standard built.
- Schiotz Tonometer complete in case