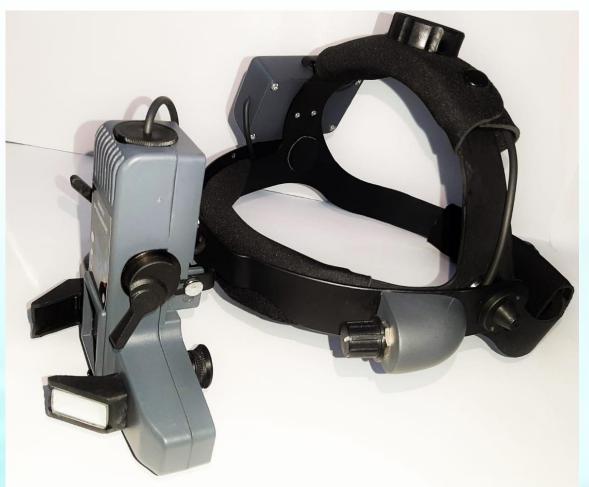

# EROSE IBO 002, BINOCULAR INDIRECT OPHTHALMOSCOPE, FOUR FILTER

Glass Agencies are manufacturer of **BINOCULAR INDIRECT OPHTHALMOSCOPE** Under **EROSE** Brand.

Type : Rechargeable Indirect Ophthalmoscope

- Has All Pupil Feature
- Brilliant, Natural & Even illumination from a 6v 20w Halogen Lamp.
- Stereo Optical System
- Built in Blue ,Green, Red and White filters & three step field of illumination.
- Compact and light weight for longer periods without fatigue.
- Precision optics and elegant mechanism, synchronizes the convergence and parallel adjustments.
- Also available in Fiber Optic Light system

- Interpupillary Distance adjustable between 50-75mm
- Head Band Indirect Ophthalmoscope
- Simple Control for Adjusting tshe Head Band

### STANDARD ACCESSORIES

- Carrying Case
- Co- Observation Teaching Mirror
- S. Depressor
- Fundus Chart