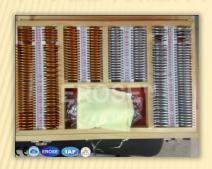

## ILLUMINATED EROSE TRIAL CASE WITH WOODEN BOX

Glass Agencies are manufacturer of ILLUMINATED TRIAL CASE WITH WOODEN BOX Under EROSE Brand.

Specification:

Application: USED FOR EYE TESTING

Usage: Hospital, Clinic

Types: Full Diameter Trial Set

Manufacturer Name: Glass Agencies

Brand: EROSE

Colour: Golden & Silver Material: Metal and Glass Number Of Lenses: 225 Packaging Type: Box

- Reduced aperture lenses fitted in metal mounts with Powder Coated.
- Deluxe Model
- +/- sph 32 pairs each.
- +/- cyl 20 pairs each.
- 10 Prisms, 7 Accessories.
- Trial Frame