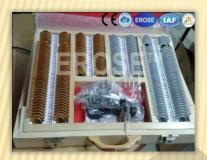

## ILLUMINATED EROSE TRIAL CASE WITH WOODEN BOX

Glass Agencies are manufacturer of ILLUMINATED TRIAL CASE WITH WOODEN BOX Under EROSE Brand.

Specification:

Application: USED FOR EYE TESTING

Usage: Hospital, Clinic

Types: Full Diameter Trial Set

Manufacturer Name: Glass Agencies

Brand: EROSE

Colour: Golden & Silver Material: Metal and Glass Number Of Lenses: 225 Packaging Type: Box

- Reduced aperture lenses fitted in metal mounts with Powder Coated.
- Deluxe Model
- +/- sph 32 pairs each.
- +/- cyl 20 pairs each.
- 10 Prisms, 7 Accessories.
- Trial Frame