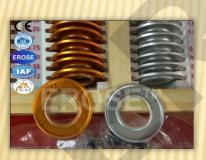

Types: Full Diameter Trial Set

Manufacturer Name: Glass Agencies

Brand: EROSE

Colour: Golden & Silver Material: Metal and Glass Number Of Lenses: 225 Packaging Type: Box

- Reduced aperture lenses fitted in metal mounts with Powder Coated.
- Deluxe Model
- +/- sph 32 pairs each.
- +/- cyl 20 pairs each.
- 10 Prisms, 7 Accessories.
- Trial Frame