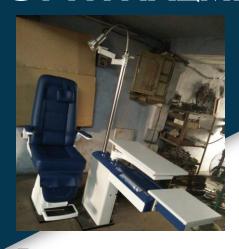

## **EROSE DOCTOR MODEL** OPHTHALMIC CHAIR UNIT

Glass Agencies are manufacturer of Doctor Model Ophthalmic Chair Unit

## **Features**

- •This Model for optical shop and for the small rooms.
- •Instrument smooth rotation and well-balanced top.
- Table top for Auto Refractormeterand for the Lensometerfor easy refraction
- •Soft touch safety switch to prevent accidental chair movement.
- •Over head task light that is bright, Focused and rheostat-Controlled.
- Centrally integrated control panel with touchstone keys.
- Movements across all four directions are operated silently by CE certified German DC motor.
- •Sturdy pole to sustain projector, phoropterand Slit Lamp.
- Excellent maneuverability to offer best height and position of near vision holder and projector arm.
- In this chair, only chair going up and down, reclining is manual from chair back cover
- •Only back position is reclining and foot rest not come up.
- Multifaceted controls from up/down movement & memory of zero position.
- •Offers in built connectivity for near vision holder and projector.
- Highly flexible chair that rotates and reclines with manually.
- Foot switch to facilitate smooth control of upward and downward movement.
- Polyurethane seats that are anti static and comfortable for the patient.
- Electro mechanical movements that enable all four movements
- Heavy load-uplifting capacity with minimum power consumption.
- Fully integrated Headrest
- •BRAND: EROSE
- Manufacturer: Glass Agencies