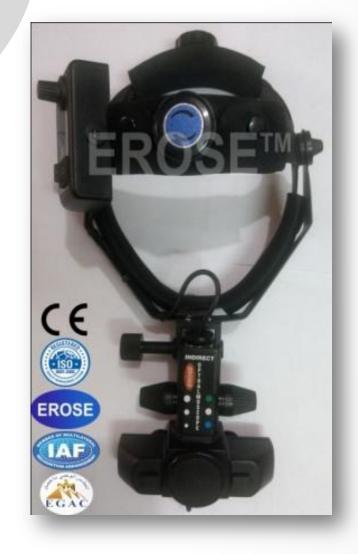

## **BINOCULAR INDIRECT OPHTHALMOSCOPE**

Glass Agencies are manufacturer of **BINOCULAR INDIRECT OPHTHALMOSCOPE** Under **EROSE** Brand.

## SPECIFICATION :

Usage : Clinic, Hospital, Laboratory

Automatic Grade : Manual

Color : Black

Filters : Cobalt Blue, Green and White

Manufacturer Name : Glass Agencies

Brand : EROSE

Handling : Portable

Material : Fiber

Type : Rechargeable Indirect Ophthalmoscope

- Has All Pupil Feature
- Brilliant, Natural & Even illumination from a 6v 20w Halogen Lamp.
- Stereo Optical System
- Built in Blue ,Green and White filters & three step field of illumination.
- Compact and light weight for longer periods without fatigue.
- Precision optics and elegant mechanism, synchronizes the convergence and parallel adjustments.
- Also available in Fiber Optic Light system
- Interpupillary Distance adjustable between 50-75mm

- Head Band Indirect Ophthalmoscope
- Simple Control for Adjusting tshe Head Band