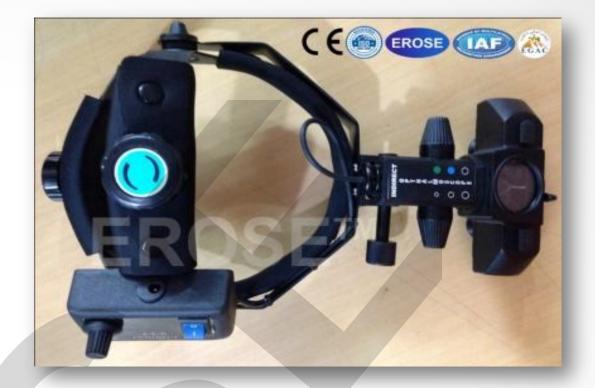

## **BINOCULAR INDIRECT OPHTHALMOSCOPE**

Glass Agencies are manufacturer of **BINOCULAR INDIRECT OPHTHALMOSCOPE** Under **EROSE** Brand.

## SPECIFICATION :

Usage : Clinic, Hospital, Laboratory

Automatic Grade : Manual

Color : Black

Filters : Cobalt Blue, Green and White

Manufacturer Name : Glass Agencies

Brand : EROSE

Handling : Portable

Material : Fiber

Type : Rechargeable Indirect Ophthalmoscope

- Has All Pupil Feature
- Brilliant, Natural & Even illumination from a 6v 20w Halogen Lamp.
- Stereo Optical System
- Built in Blue ,Green and White filters & three step field of illumination.
- Compact and light weight for longer periods without fatigue.
- Precision optics and elegant mechanism, synchronizes the convergence and parallel adjustments.
- Also available in Fiber Optic Light system
- Interpupillary Distance adjustable between 50-75mm

- Head Band Indirect Ophthalmoscope
- Simple Control for Adjusting tshe Head Band