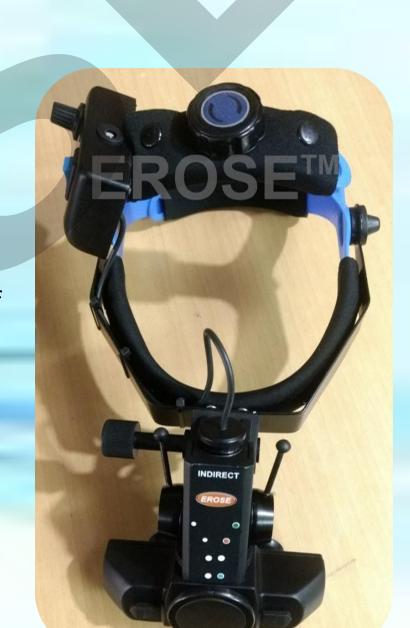

## BINOCULAR INDIRECT OPHTHALMOSCOPE, FOUR FILTER

Glass Agencies are manufacturer of **BINOCULAR INDIRECT OPHTHALMOSCOPE** Under **EROSE** Brand.

## **SPECIFICATION:**

Usage: Clinic, Hospital, Laboratory

Automatic Grade: Manual

Color: Black

Filters: Cobalt Blue, Green, Red and White

Manufacturer Name : Glass Agencies

Brand: EROSE

Handling: Portable

Material: Fiber

Type: Rechargeable Indirect Ophthalmoscope

- Has All Pupil Feature
- Brilliant, Natural & Even illumination from a 6v 20w Halogen Lamp.
- Stereo Optical System
- Built in Blue, Green, Red and White filters & three step field of illumination.
- Compact and light weight for longer periods without fatigue.
- Precision optics and elegant mechanism, synchronizes the convergence and parallel adjustments.
- Also available in Fiber Optic Light system
- Interpupillary Distance adjustable between 50-75mm
- Head Band Indirect Ophthalmoscope
- Simple Control for Adjusting tshe Head Band