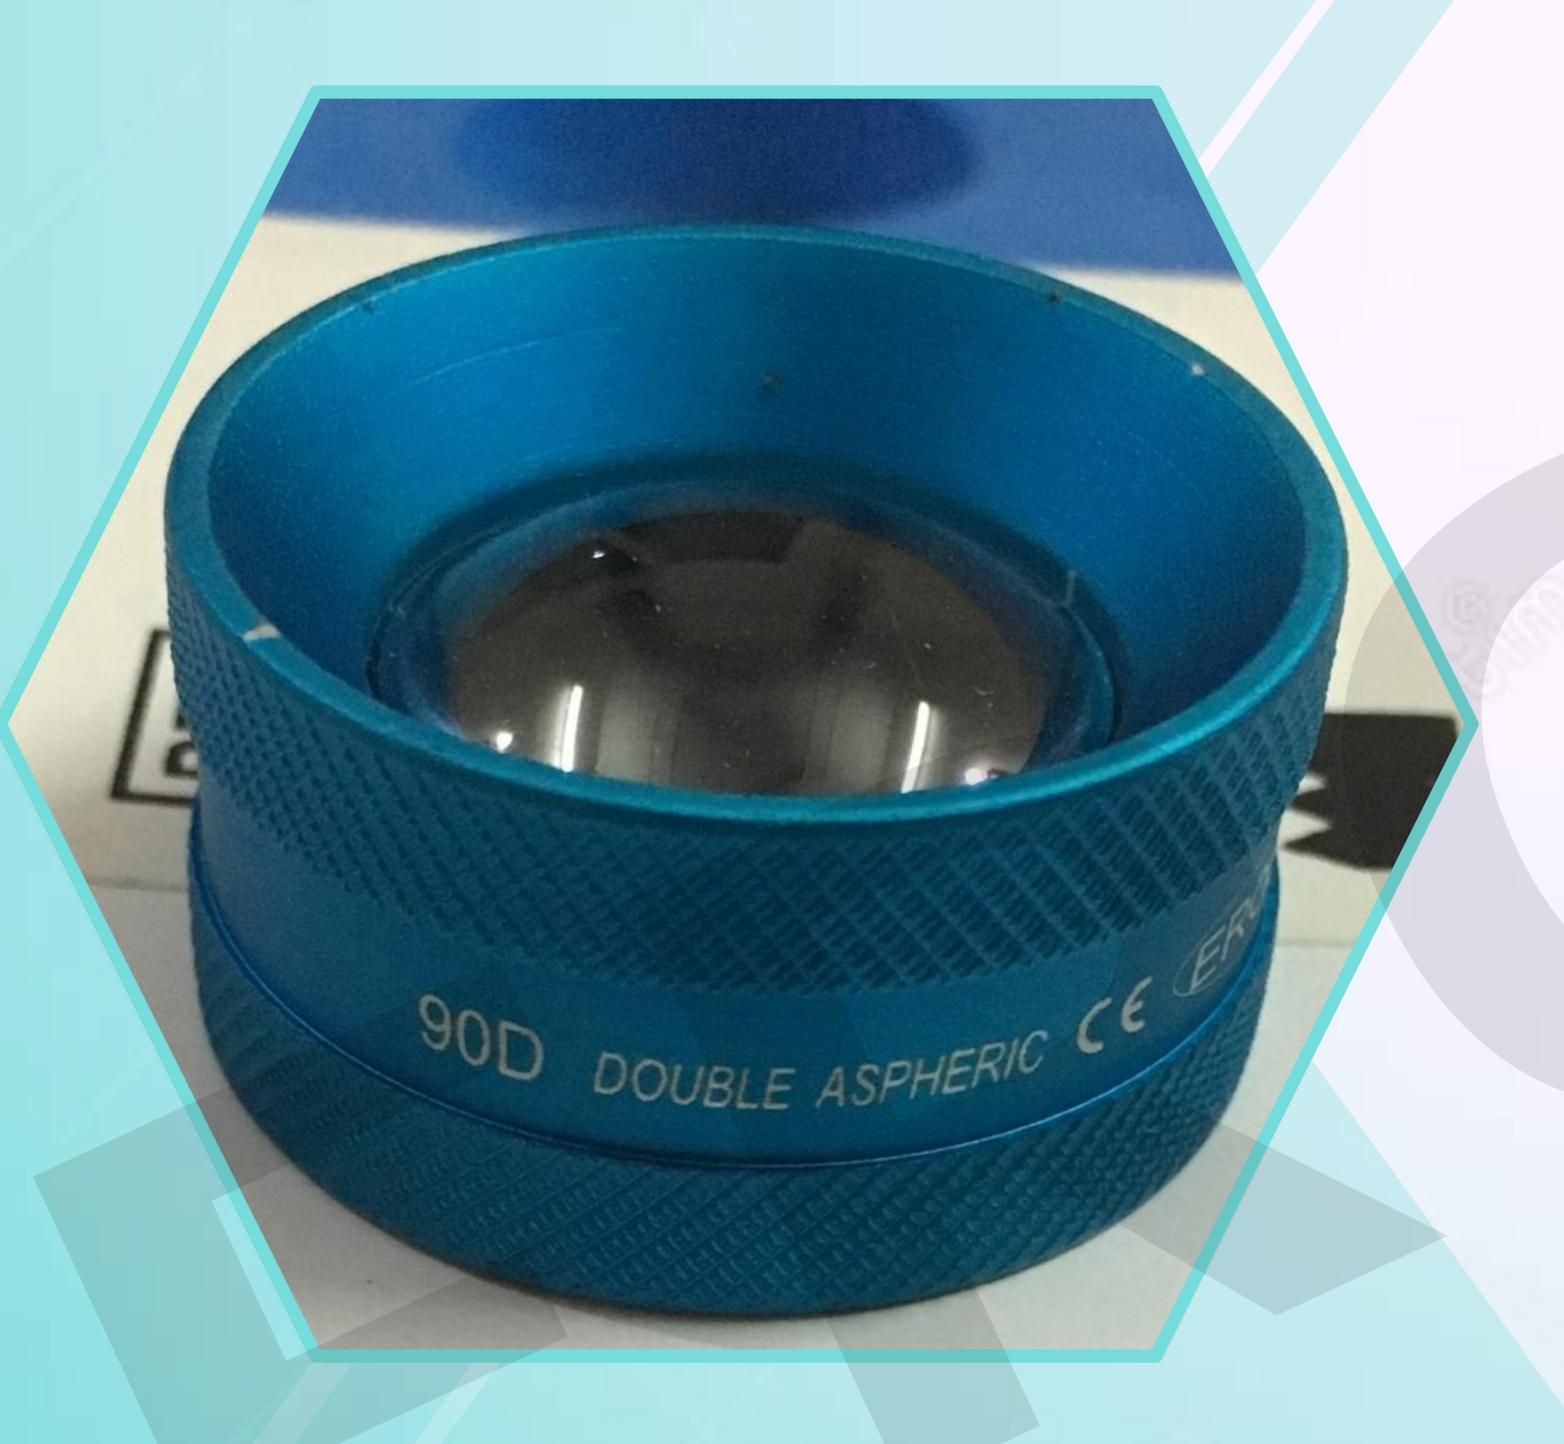

## EROSE ASPHERIC LENS 90 D

Glass Agencies are manufacturer ASPHERIC LENS 90 D Under EROSE Brand.

Specification:

Usage: Clinic, Hospital Power/Resolution: 90 D

Material: Aluminium Ring, Glass lens

Brand: EROSE

Color: Black, Blue, Purple, Red or Green

Shape: Round

Application: Laser Lens Field of View: 94 Degree

Packaging Type: Box

The standard slit lamp biomicroscopy lens. Our 90D design deliver superior clarity, stereopsis and outstanding small pupil capabilities. Compare it to your 90D and See the difference. This Slit Lamp lens is the most popular power for non-contact fundus examination. It offers a wide-field fundus imaging out to and beyond the equator. A high magnification provides an increased illuminated field area which makes it ideal for posterior pole scanning.